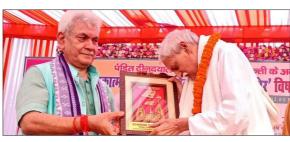

## LG pays tributes to Pandit **Deendayal Upadhyaya**

**JI NEWS SERVICE** GHAZIPUR, SEPTEMBER 27

Lieutenant Governor Shri Manoj Sinha today addressed a seminar organized by Utthan Foundation Trust at Ghazipur to commemorate birth anniversary of Pandit Deendayal Upad-

hyaya. Paying tributes to Pandit Deendayal Upadhyaya, the Lt Governor said the Mantra of Integral Humanism given by the great visionary leader is guiding the socio-economic, cultural and spiritual growth of society marching towards self-

reliant and Viksit Bharat. "New ideas and new resolutions create the foundation for a developed society. Resolve is the real power and collective strength of a society and today we stand at the threshold of a new era with rising aspirations and united in resolve to make 21st century, India's century," the Lt Governor