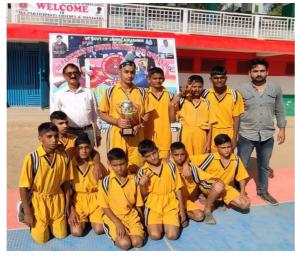

## **Udhampur wins Divisional Level** U 14 Kho Kho championship

### **JI NEWS SERVICE** DODA, SEPTEMBER 27

Department of Youth Services and Sports Jammu and Kashmir has organised the divisional level Kho Kho tournament for Boys for All Age Groups in Doda.

In today's U/14 Kho Kho event, the first semifinal was played between Doda and Samba, in which Doda beat Samba by 8 points. In the 2nd semi-final, Udhampur beat Jammu by 7 points.

To adjudge the winner

Samba in a nail biting beat Doda and lifted the uted merit certificates match and emerged as championship trophy. and trophies among the the second runner up. DYSSO Doda Jaffar winners.

of 3rd place Jammu beat In the finals, Udhampur Haider Sheikh distrib-

**JI NEWS SERVICE** RAMBAN, SEPTEMBER 27

ous political parties with District Election Officer, regard to creation of Ramban Mussarat Islam new polling stations and today chaired a meeting change of location of exist-