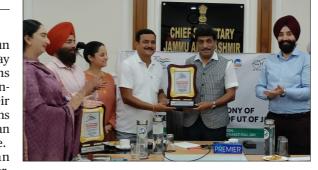

CS felicitates top performing panchayats of J&K under Swachh Survekshan Grameen 2023

Lieutenant Governor

### **JI NEWS SERVICE** JAMMU, SEP 27

Chief Secretary, Dr Arun Kumar Mehta Wednesday honored the Sarpanchs from 15 nominated panchayats of J&K for their outstanding contributions to the 'Swachh Survekshan Grameen 2023' initiative. Swachh Survekshan Grameen is an annual exercise to assess the status of ecation Free Plus (ODF+) reduce the number of villages in rural areas on Model scheme. This cruvarious parameters under cial aspect ensures that addressing odour issues Swachh Bharat Grameen. the progress made in at these sites must be our These panchayats were sanitation and hygiene selected out of 209 pan- is maintained in the long chayats nominated by term by efficient utilizadistricts through rigorous tion of these assets. Additionally, the Chief assessment exercise as per the parameters defined by Secretary highlighted the the Government of India. importance of responsible While felicitating these waste management, focus-PRI members, Dr Mehta ing on managing landfill stressed on the signifi- sites efficiently. Rather cance of maintaining the than creating new landfill sustainability of assets cre- sites, a cluster approach ated under the Open Def- will be implemented to