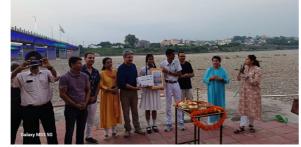

On the occasion, the SKICC officials also par-

Lake with the involvement of 140 students from Crescent PublicSchool Srinagar as part of Swachh Bharat Mission week being celebrated from September, 26 to October, 2. Principal of the school, Farhat Makhdoomi and Project Officer LCMA, Gazalla Abdullah was also present in the said programme. The rally was held from Botanical Garden to STP Laam during which slogans by students regarding the saving of water and maintaining cleanliness were emphasized. People living around the vicinity were made aware by the students regarding the importance of cleanliness and desisting