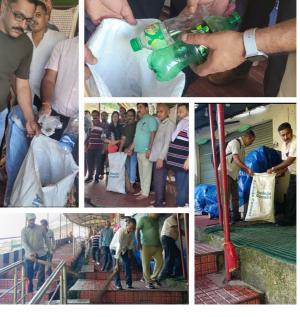

On the occasion, the SKICC officials also par-

Lake with the involvement of 140 students from Crescent PublicSchool Srinagar as part of Swachh Bharat Mission week being celebrated from September, 26 to October, 2. Principal of the school, Farhat Makhdoomi and Project Officer LCMA, Gazalla Abdullah was also present in the said programme. The rally was held from Botanical Garden to STP Laam during which slogans by students regarding the saving of water and maintaining cleanliness were emphasized. People living around the vicinity were made aware by the students regarding the importance of cleanliness and desisting

### With its state-of-the- ticipated in cleaning from throwing waste without green clean Conference centre of the country, art facilities and com- drive. proper disposal. **Cleanliness, Plantation Drive conducted in Historic** Samba Fort to Commemorate World Tourism Day